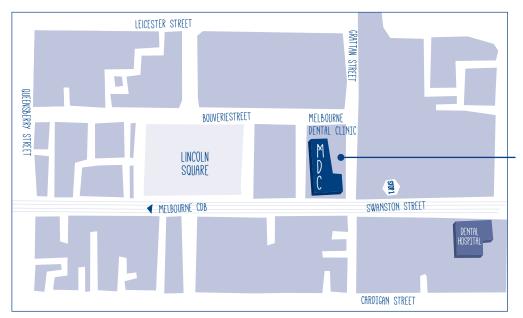

#### **MELBOURNE DENTAL CLINIC IS LOCATED AT:**

Level 1, 723 Swanston Street, Carlton, 3010 The clinic is on the west side of Swanston Street, just south of the Grattan Street corner.

Telephone: 03 9035 8402

#### **TRANSPORT:**

**Train:** Get off at Melbourne Central station then catch a tram three stops to Lincoln Square (tram stop 3) then walk 100 metres north towards the University of Melbourne.

**Tram:** Travel north from the City on Swanston Street Lincoln Square (tram stop. 3) then walk 100 metres north towards the University of Melbourne.

**Private transport:** There is 2 hour metered parking on Swanston Street and 4 hour metered parking in Lincoln Square and Bouverie Street. There is also a public car park located at the corner of Grattan and Cardigan Streets in Carlton – only 100 metres from Melbourne Dental Clinic.

### **WE ARE HERE!**

Melbourne Dental Clinic Ltd. ABN: 18 154 305 656 Level 1, 723 Swanston Street, Carlton Victoria 3010 T: 03 9035 8402

Q Melbourne Dental Clinic